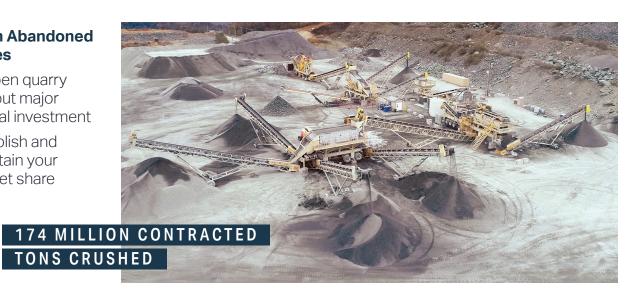

#### **Reopen Abandoned** Quarries

- Reopen quarry without major capital investment
- Establish and maintain your market share

Supplemental Crushing

Maximize high demand products

Reduced capital requirements to meet current market needs