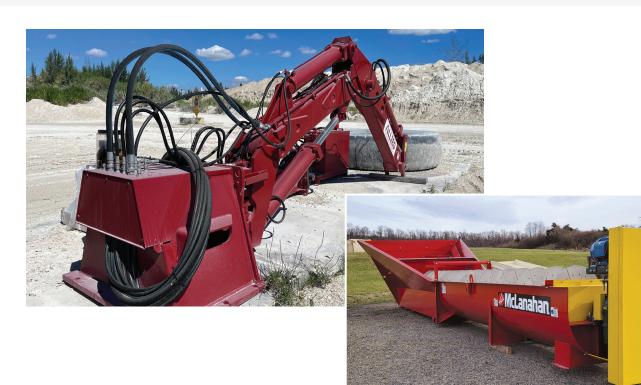

#### **Miscellaneous Parts**

- ▶ Allied PBS Hydraulic Hammers
  - Allied PBS hammers are the best in the aggregate industry. Mellott carries the pedestal and portable style hammers for your primary crushing needs. We have the standard, heavy duty and extra heavy duty boom construction to meet all your primary rock breaking needs, along with bit styles in moil or chisel type in standard or extra long.
- McLanahan, Eagle, Greystone, and Kolberg wash equipment
  - McLanahan, Eagle and Kolberg replacement parts are non-OEM parts We have Eagle, Greystone and Kolberg replacement parts in stock to keep all your wash equipment performing. Whether replacement shoes in metal, rubber, urethane or spiral segments and shafts, Mellott can fill your needs.
- Bed Liners
  - Solutions for rigid frame or articulated haulers