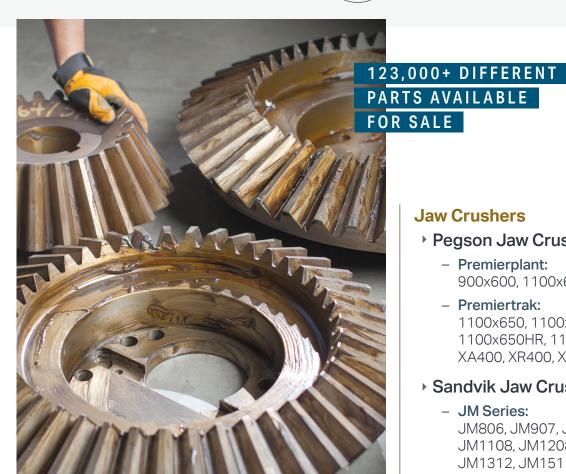

## **Jaw Crushers**

- Pegson Jaw Crusher Models
  - Premierplant: 900x600, 1100x650, 1100x800
  - Premiertrak: 1100x650, 1100x650HA, 1100x650HR, 1100x800, XA400, XR400, XA400S
- Sandvik Jaw Crusher Models

T

 $\triangleright$ 

N

S

- JM Series: JM806, JM907, JM1107, JM1108, JM1208, JM1211, JM1312, JM1511, JM1513
- CJ Series: CJ411, CJ412, CJ612, CJ613, CJ615, CJ815
- QJ Series: QJ240, QJ330, QJ340, F1107
- Extec Jaw Crusher Models
  - Extec: C10, C12, C12+ - **Megabite:** 1100x700
  - Pitbull: MK1 900x600, MK2 900x600